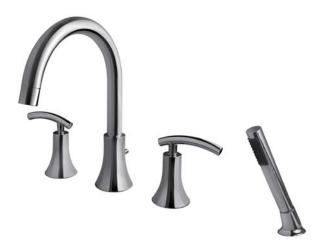

# Installation Guide

Contemporary Roman Tub

Two Handle Roman Tub with Hand

**Shower Faucet** 

Model Number: CL205-TB CL205-TC

http://www.luxierusa.com/