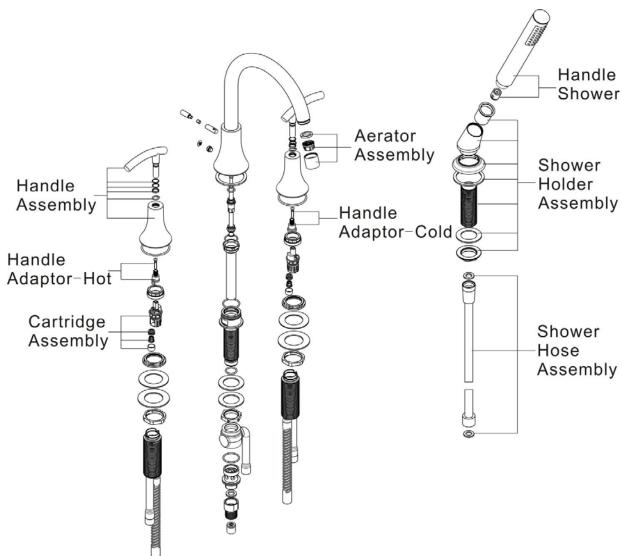

Model Number: CL205-TB CL205-TC

http://www.luxierusa.com/

# Installation Guide

Contemporary Roman Tub

Two Handle Roman Tub with Hand

**Shower Faucet** 





# Tools you will need:



## **SAFETY TIPS:**

- If you use soldering for the installation of the faucet, the seats, cartridges and washers will have to be removed before using flame. Otherwise, warranty will be void on those parts.
- Cover your drain to avoid losing parts.

# luxier



-Please keep aerator wrench to allow for removal and cleaning of aerator.



Model Number: CL205-TB CL205-TC

# Replacement Parts





## **Trouble-Shooting**

If you've followed the instructions carefully and your faucet still does not work properly, take these corrective steps.

| Problem -Leaks under the deck                            | Cause -Inspect supply line, tee and flex line | Action -Tighten connections where necessary                                                        |
|----------------------------------------------------------|-----------------------------------------------|----------------------------------------------------------------------------------------------------|
| -Aerator leaks or has an inconsistent water flow pattern | -Aerator is dirty or misfitted.               | -Unscrew aerator remove<br>any debris, check seating of<br>rubber seal then re-assemble<br>aerator |

#### Limited Lifet