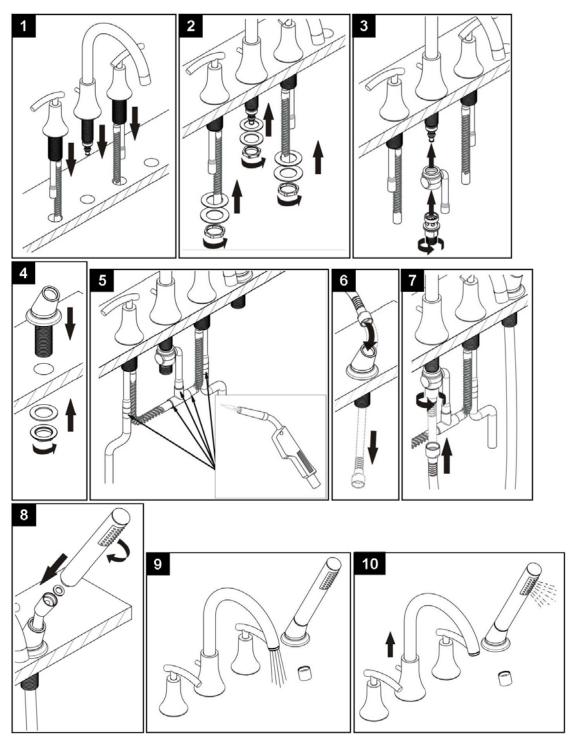

## **SAFETY TIPS:**

- If you use soldering for the installation of the faucet, the seats, cartridges and washers will have to be removed before using flame. Otherwise, warranty will be void on those parts.
- Cover your drain to avoid losing parts.

# luxier

-Please keep aerator wrench to allow for removal and cleaning of aerator.

Model Number: CL205-TB CL205-TC