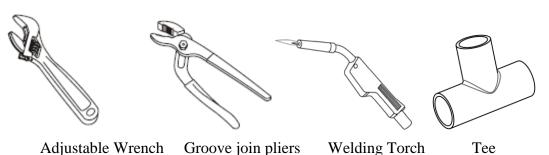

Model Number: CL205-TB CL205-TC

http://www.luxierusa.com/

# Installation Guide

Contemporary Roman Tub

Two Handle Roman Tub with Hand

**Shower Faucet** 





# Tools you will need:



## **SAFETY TIPS:**

- If you use soldering for the installation of the faucet, the seats, cartridges and washers will have to be removed before using flame. Otherwise, warranty will be void on those parts.
- Cover your drain to avoid losing parts.

# luxier



-Please keep aerator wrench to allow for removal and cleaning of aerator.



Model Number: CL205-TB CL205-TC

# Replacement Parts





## **Trouble-Shooting**

If you've followed the instructions carefully and your faucet still does not work properly, take these corrective steps.

| Problem -Leaks under the deck                            | Cause -Inspect supply line, tee and flex line | Action -Tighten connections where necessary                                                        |
|-------------------------------------------